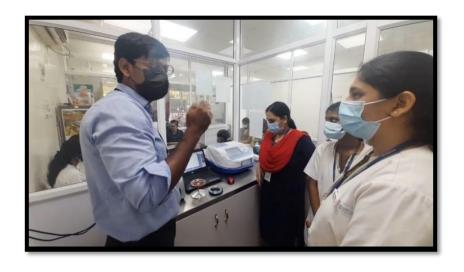

## **Summary:**

To create an awareness about industries and to highlight various avenues for research and development in dentistry, both under graduates and post graduate students were taken for a industry visit at Empirical lab. The CEO of empirical lab Welcome our doctors and students to have an insight of their lab. The students were taken for a tour inside the lab where their expert advisors showed how machines work, their usage and their various applications where it can be used. The post graduate students were also shown the advanced machines and procedures in advanced techniques. After an extensive explanation to both our staffs and students, we thanked the empirical lab people for their excellent hospitality and devoting their valuable time and the visit ended with a memorable experience.