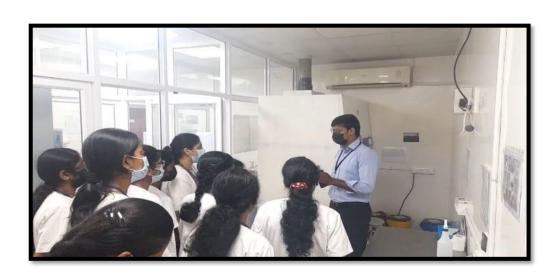

## **Summary:**

To create an awareness about industries and to highlight various avenues for research and development in dentistry, both under graduates and post graduate students were taken for a industry visit at Empirical lab. The CEO of empirical lab Welcome our doctors and students to have an insight of their lab. The students were taken for a tour inside the lab where their expert advisors showed how machines work, their usage and their various applications where it can be used. The post graduate students were also shown the advanced machines and procedures in advanced techniques. After an extensive explanation to both our staffs and students, we thanked the empirical lab people for their excellent hospitality and devoting their valuable time and the visit ended with a memorable experience.