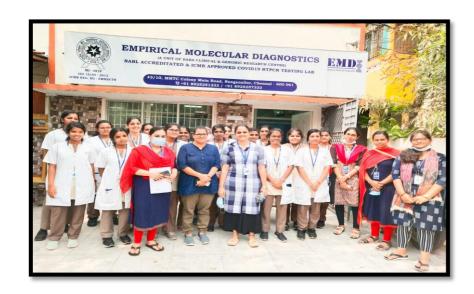

## INDUSTRIAL VISIT TO EMPRICAL MOLECULAR DIAGNOSTICS

Date: 23.03.2022 Venue: Empirical molecular diagnostics, nanganallur

Time:11.00am - 3:00pm

## **Summary:**

To create an awareness about industries and to highlight various avenues for research and development in dentistry, both under graduates and post graduate students were taken for a industry visit at Empirical lab. The CEO of empirical lab Welcome our doctors and students to have an insight of their lab. The students were taken for a tour inside the lab where their expert advisors showed how machines work, their usage and their various applications where it can be used. The post graduate students were also shown the advanced machines and procedures in advanced techniques. After an extensive explanation to both our staffs and students, we thanked the empirical lab people for their excellent hospitality and devoting their valuable time and the visit ended with a memorable experience.