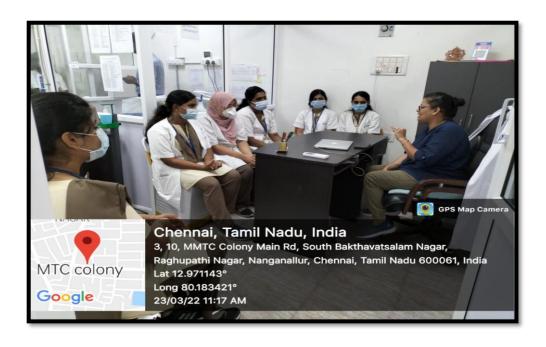

## **Summary:**

To create an awareness about industries and to highlight various avenues for research and development in dentistry, both under graduates and post graduate students were taken for a industry visit at Empirical lab. The CEO of empirical lab Welcome our doctors and students to have an insight of their lab. The students were taken for a tour inside the lab where their expert advisors showed how machines work, their usage and their various applications where it can be used. The post graduate students were also shown the advanced machines and procedures in advanced techniques. After an extensive explanation to both our staffs and students, we thanked the empirical lab people for their excellent hospitality and devoting their valuable time and the visit ended with a memorable experience.